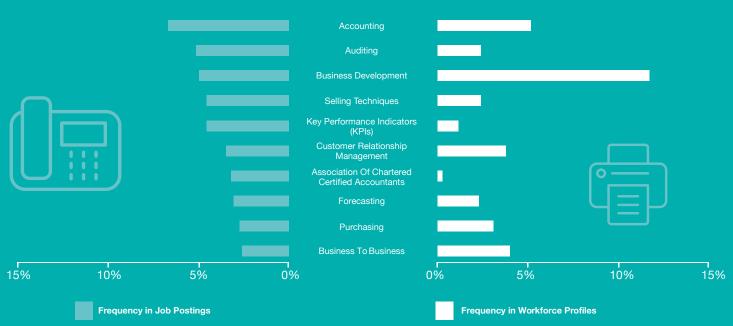

#### **Top Hard Skills**

Frequency in Job Postings

Frequency in Workforce Profiles