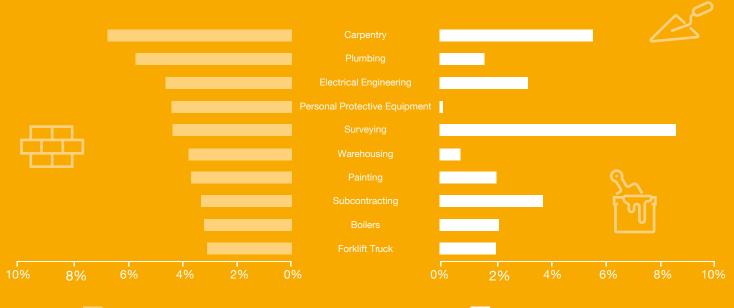

#### **Top Hard Skills**

Frequency in Job Postings

Frequency in Workforce Profiles