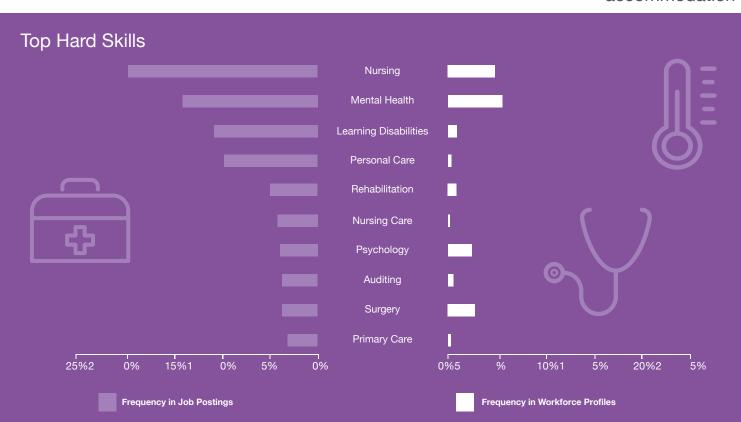

------------------------------------------------------------------------------------------|-------------------------------------------------------|
| in this sector                                        | and nationally                                                                                                                                                                              | at school                                             |
| NHS Scientist, Lab Technician,<br>Nurse, Psychologist | Aging society, increased<br>technology & widespread focus<br>on mental health. Higher level<br>jobs that involve developing and<br>working alongside technology<br>in health and care roles | Sciences Health/care courses<br>Psychology ICT and DT |

### Avg. Wages Per Job in Public Health







# Advanced Manufacturing

#### The Top 10 Companies in The Black Country by Turnover

Jaguar Land Rover Automotive PLC

Assa Abloy Limited

Sandvik Limited

William King Limited

K.T.C. (Edibles) Limited

**Mueller Europe Limited** 

Zf Lemforder UK Limited

B.E. Wedge Holdings Limited

Tarmac Building Products Limited

**Castings Public Limited Company** 

#### Types of jobs available in this sector

Production Manager, Games Designer, Civil Engineer, Battery Technology Specialist

#### Trends Globally and nationally

Jobs that require different skills such as design and creative skills. Jobs requiring higher skills such as technology, robots, artificial intelligence, data and electrics

#### What to consider at school

D&T, Physics Maths ICT. Chemistry

### Avg. Wages Per Job in Adva