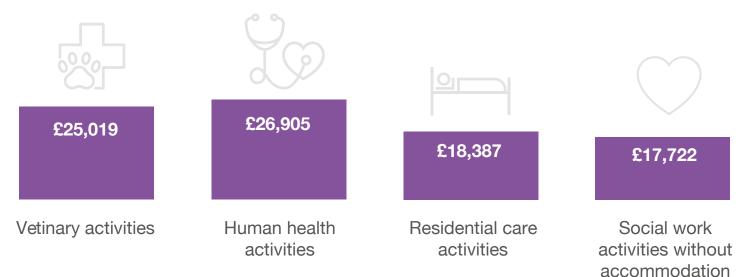

--------------------------------------------------------------------------------------------|-------------------------------------------------------|
| in this sector                                        | and nationally                                                                                                                                                                              | at school                                             |
| NHS Scientist, Lab Technician,<br>Nurse, Psychologist | Aging society, increased<br>technology & widespread focus<br>on mental health. Higher level<br>jobs that involve developing and<br>working alongside technology<br>in health and care roles | Sciences Health/care courses<br>Psychology ICT and DT |

### Avg. Wages Per Job in Public Health







# Advanced Manufacturing

#### The Top 10 Companies in The Black Country by Turnover

Jaguar Land Rover Automotive PLC

Assa Abloy Limited

Sandvik Limited

William King Limited

K.T.C. (Edibles) Limited

**Mueller Europe Limited** 

Zf Lemforder UK Limited

B.E. Wedge Holdings Limited

Tarmac Building Products Limited

**Castings Public Limited Company** 

#### Types of jobs available in this sector

Production Manager, Games Designer, Civil Engineer, Battery Technology Specialist

#### Trends Globally and nationally

Jobs that require different skills such as design and creative skills. Jobs requiring higher skills such as technology, robots, artificial intelligence, data and electrics

#### What to consider at school

D&T, Physics Maths ICT. Chemistry

### Avg. Wages Per Job in Ad