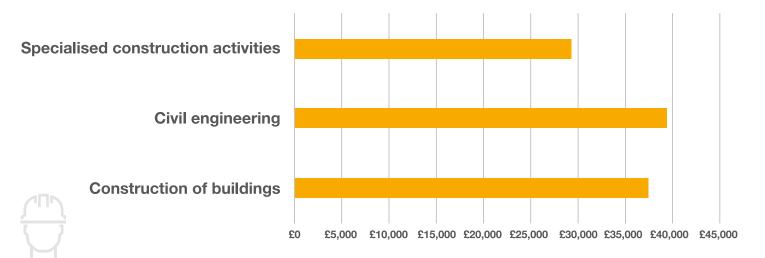

## Construction

| Types of jobs available                                                                                                                                   | Trends Globally | What to consider |
|-----------------------------------------------------------------------------------------------------------------------------------------------------------|-----------------|------------------|
| in this sector                                                                                                                                            | and nationally  | at school        |
| Project Manager, Civil<br>Engineer, Architect, Quantity<br>Surveyor, Wood trades,<br>Electrical trades, Technical<br>and IT roles, Landscape<br>Architect |                 | ICT, DT, Physics |